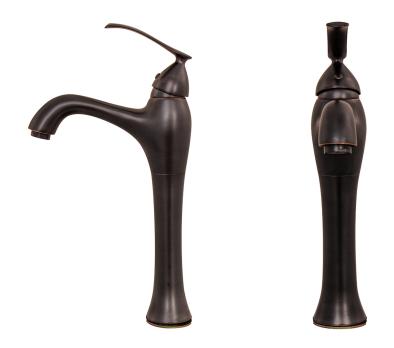

#### BM-1160RB TRADITIONAL Single Lever Vessel Faucet

Requested By: \_\_\_\_\_

Specific Features: \_\_\_\_\_

## STANDARD SPECIFICATIONS:

- Vessel faucet with oil rubbed bronze finish
- Single handle control
- Solid brass construction
- High pressure ceramic cartridge
- Single hole deck mount installation
- 1.5-inch diameter hole required
- cUPC and AB1953 low lead compliant
- ASME A112.18.1-1-2011/CSA B125.1-11
- NSF 61 and NSF 372 certified
- WaterSaver option available