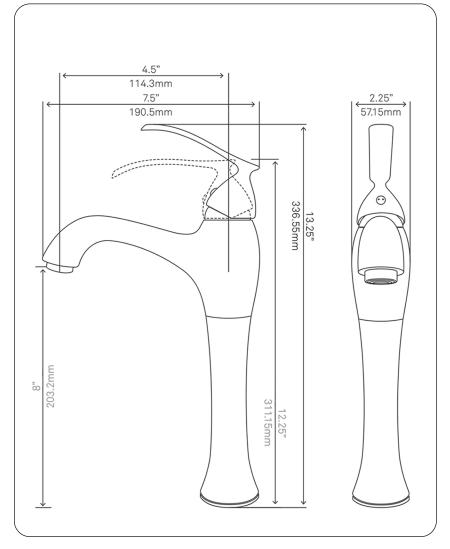

#### BM-1160RB TRADITIONAL Single Lever Vessel Faucet

Requested By: \_\_\_\_\_

Specific Features: \_\_\_\_\_

## STANDARD SPECIFICATIONS:

- Vessel faucet with oil rubbed bronze finish
- Single handle control
- Solid brass construction
- High pressure ceramic cartridge
- Single hole deck mount installation
- 1.5-inch diameter hole required
- cUPC and AB1953 low lead compliant
- ASME A112.18.1-1-2011/CSA B125.1-11
- NSF 61 and NSF 372 certified
- WaterSaver option available